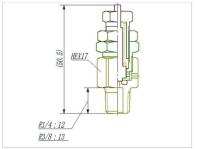

| Body Material     | Brass (C3604B-D) • Stainless (304) |  |
|-------------------|------------------------------------|--|
| Seal Material     | Viton O-ring                       |  |
| Working Pressure  | Less 5MPa                          |  |
| Setting Pressure  | Less 0.2∼5MPa                      |  |
| Working Pressure  | -10∼80°C                           |  |
| Connecting Thread | R1/4(HEX17) · R3/8(HEX19)          |  |